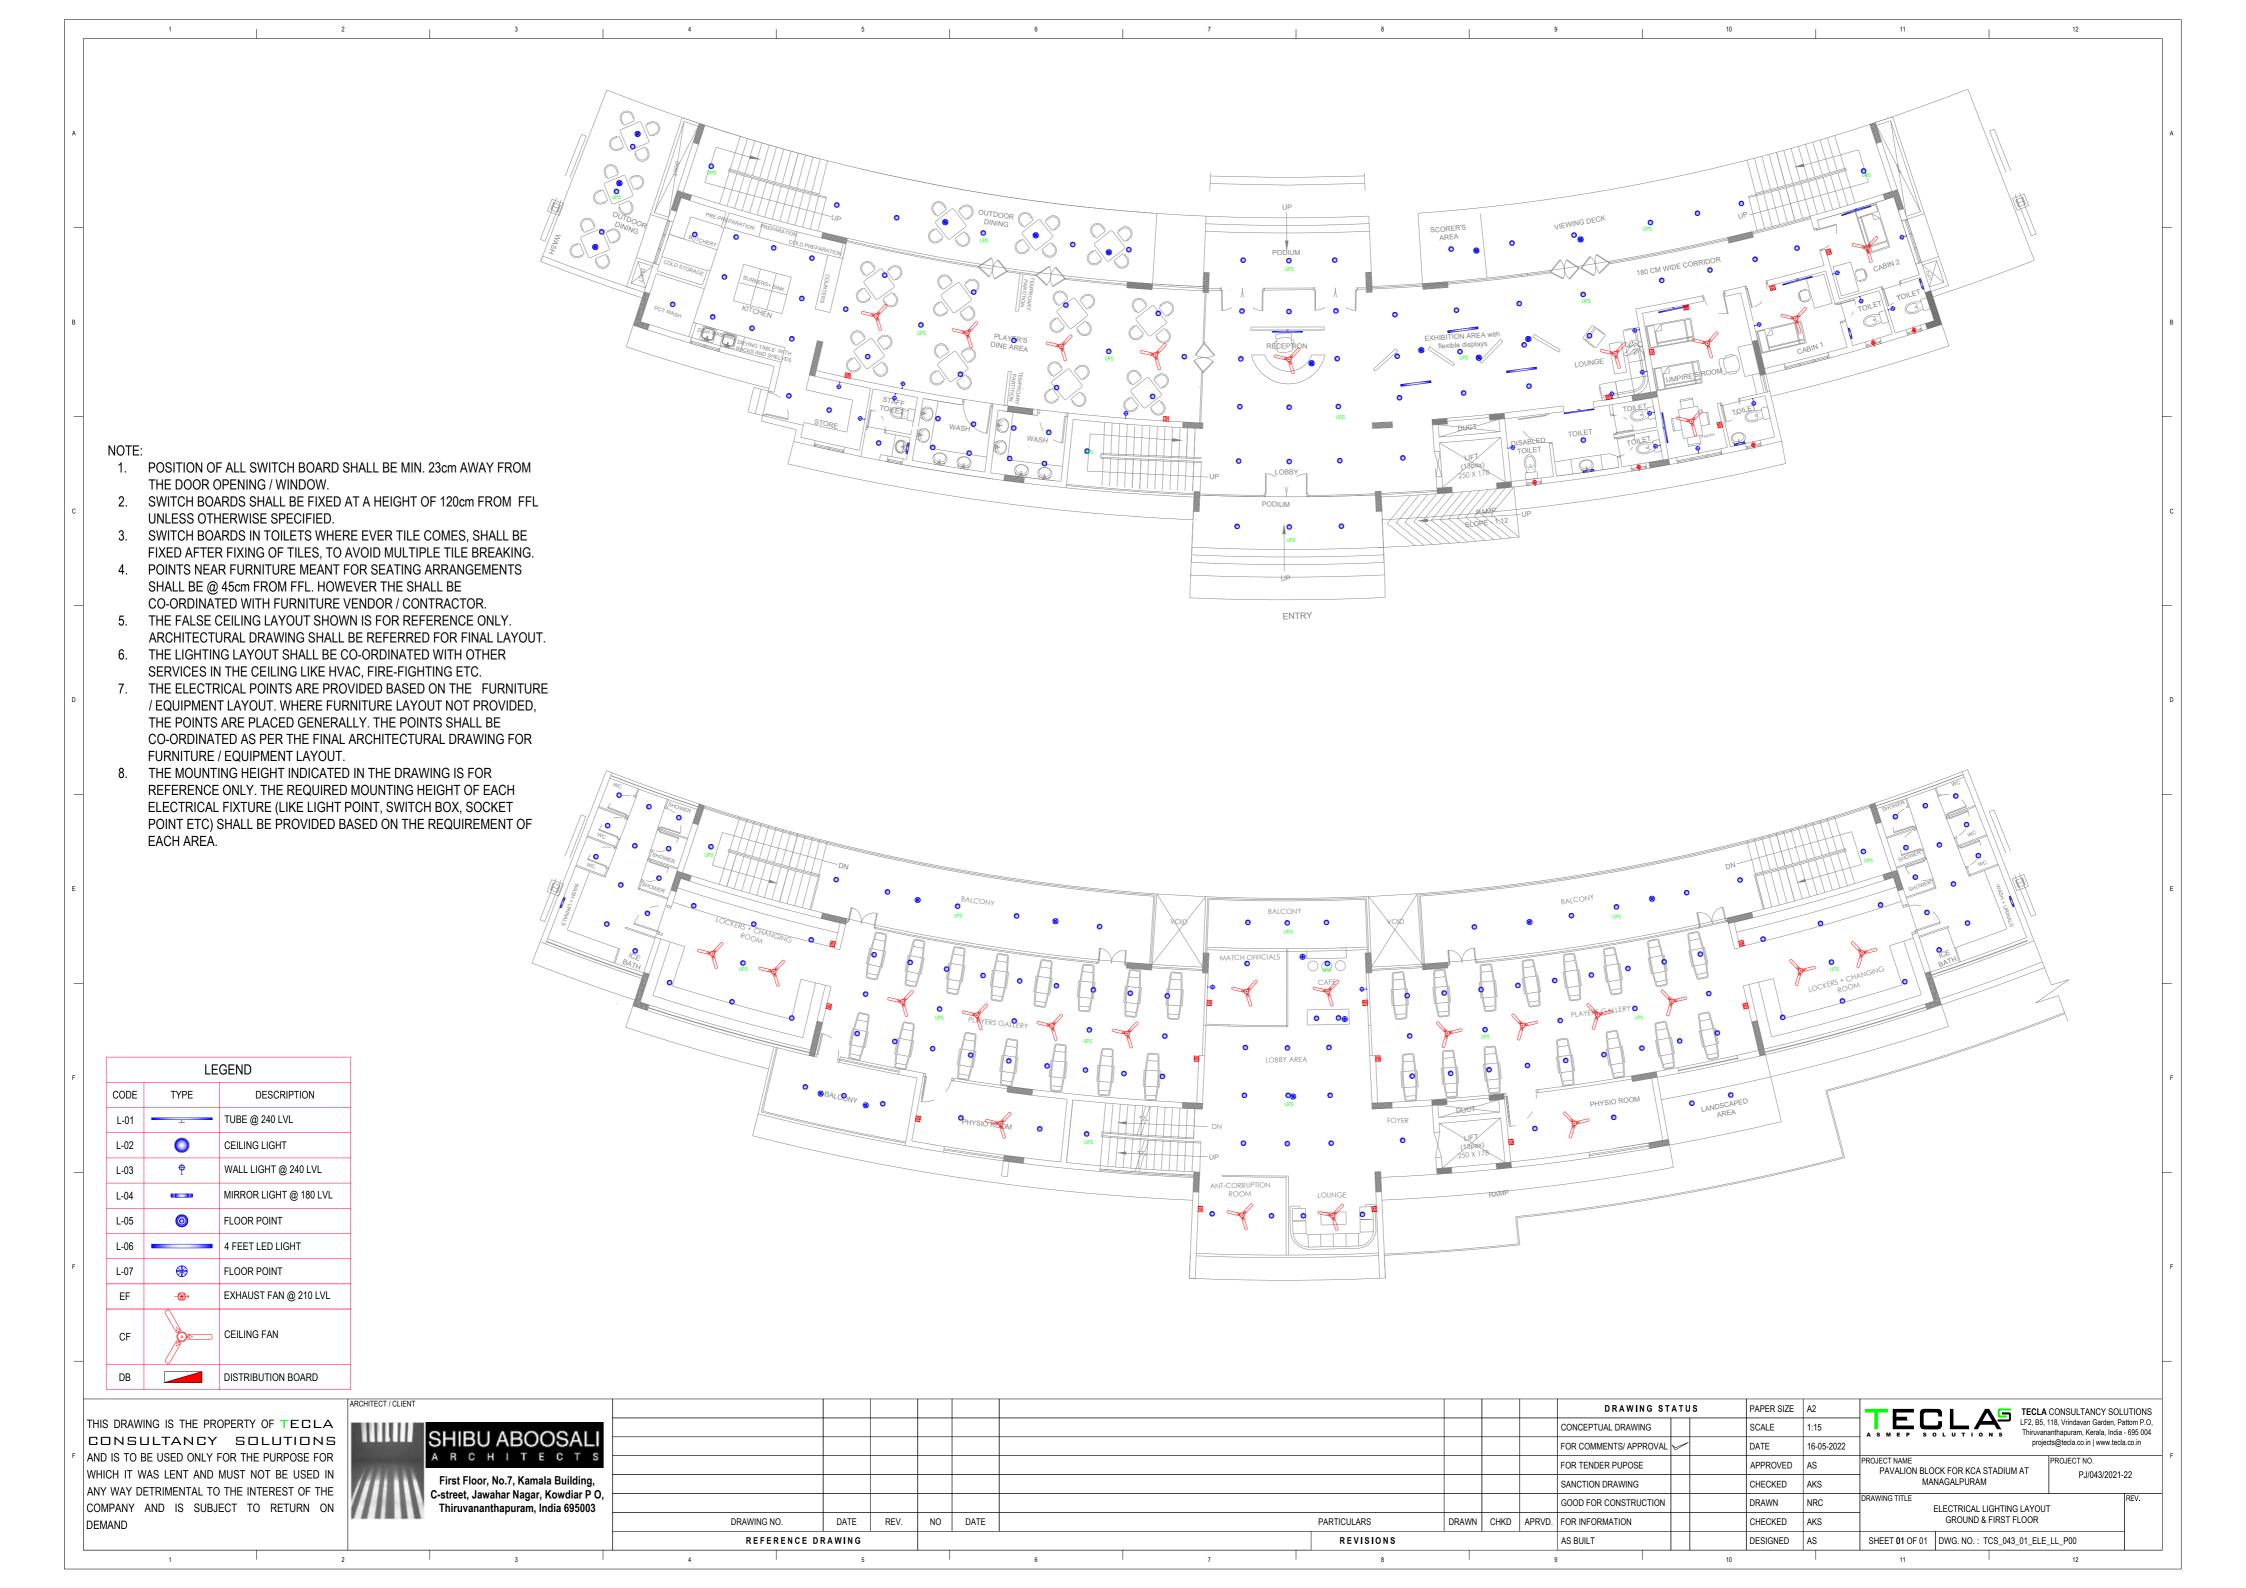

NOTE:

1. POSITION OF ALL SWITCH BOARD SHALL BE MIN. 23cm AWAY FROM THE DOOR OPENING / WINDOW.

2

- 2. SWITCH BOARDS SHALL BE FIXED AT A HEIGHT OF 120cm FROM FFL UNLESS OTHERWISE SPECIFIED.
- SWITCH BOARDS IN TOILETS WHERE EVER TILE COMES, SHALL BE FIXED AFTER FIXING OF TILES, TO AVOID MULTIPLE TILE BREAKING.
- POINTS NEAR FURNITURE MEANT FOR SEATING ARRANGEMENTS SHALL BE @ 45cm FROM FFL. HOWEVER THE SHALL BE CO-ORDINATED WITH FURNITURE VENDOR / CONTRACTOR.
- 5. THE FALSE CEILING LAYOUT SHOWN IS FOR REFERENCE ONLY.
- ARCHITECTURAL DRAWING SHALL BE REFERRED FOR FINAL LAYOUT.
  6. THE LIGHTING LAYOUT SHALL BE CO-ORDINATED WITH OTHER
- SERVICES IN THE CEILING LIKE HVAC, FIRE-FIGHTING ETC.
  THE ELECTRICAL POINTS ARE PROVIDED BASED ON THE FURNITURE / EQUIPMENT LAYOUT. WHERE FURNITURE LAYOUT NOT PROVIDED, THE POINTS ARE PLACED GENERALLY. THE POINTS SHALL BE CO-ORDINATED AS PER THE FINAL ARCHITECTURAL DRAWING FOR FURNITURE / EQUIPMENT LAYOUT.
- THE MOUNTING HEIGHT INDICATED IN THE DRAWING IS FOR REFERENCE ONLY. THE REQUIRED MOUNTING HEIGHT OF EACH ELECTRICAL FIXTURE (LIKE LIGHT POINT, SWITCH BOX, SOCKET POINT ETC) SHALL BE PROVIDED BASED ON THE REQUIREMENT OF EACH AREA.