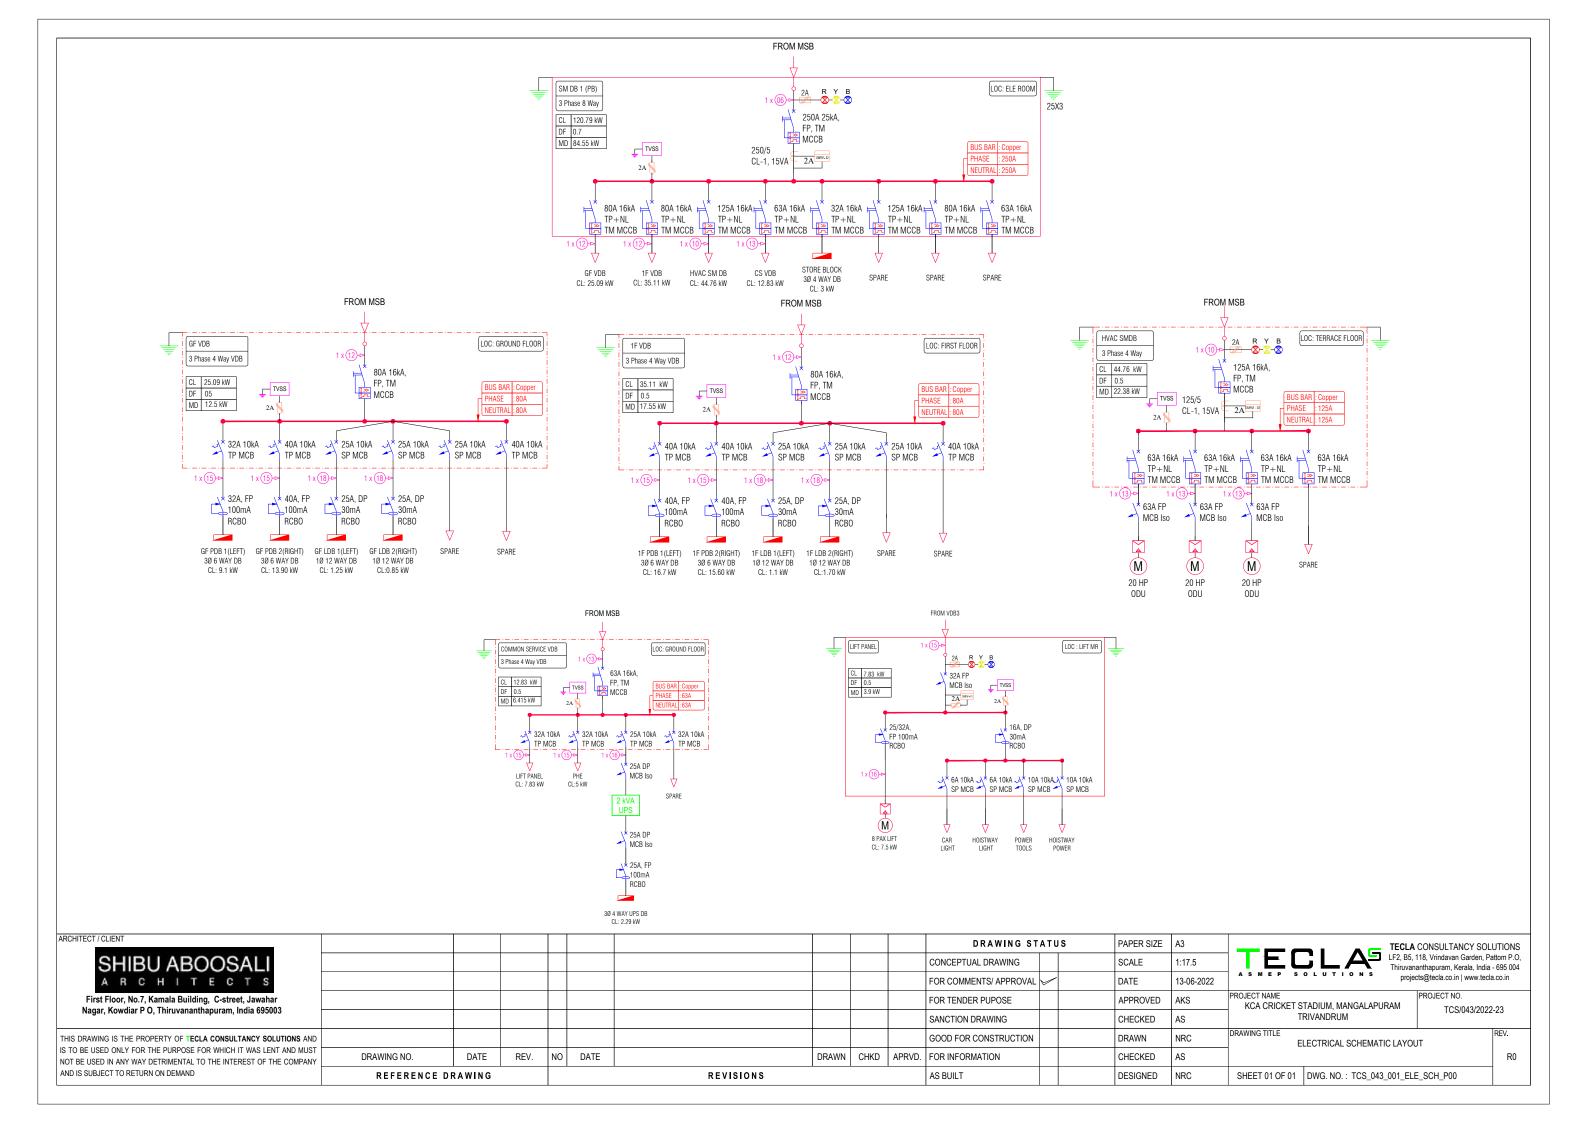

| [            |                                                                    |           | ABBRE | ATION: |                                    |
|--------------|--------------------------------------------------------------------|-----------|-------|--------|------------------------------------|
|              | CABLE TAG DETAILS                                                  |           | SL NO | SYMBOL | DESCRIPTION                        |
| 0            | CABLE DETAILS - HT CABLES                                          |           | 1     | TVSS   | TRANSIENT VOLTAGE SURGE SUPPRESSOR |
| (01)<br>(02) | 3C 300sq.mm A2XFY 11kV(E) CABLE<br>3C 150sq.mm A2XFY 11kV(E) CABLE | A         | 2     | TOD    | TIME OF DAY METERING               |
| 2            | CABLE DETAILS - LT CABLES                                          | A         | 3     | VCB    | VACCUM CIRCUIT BREAKER             |
| 03           | 3.5C 400sq.mm A2XFY 1.1kV CABLE                                    | 360A      | 4     | DG     | DIESEL GENERATOR                   |
| 04           | 3.5C 300sq.mm A2XFY 1.1kV CABLE                                    | 320A      | 5     | MCB    |                                    |
| (05)         | 3.5C 240sq.mm A2XFY 1.1kV CABLE                                    | 280A      |       |        |                                    |
| <u>(</u> 6)  | 3.5C 185sq.mm A2XFY 1.1kV CABLE                                    | 250/225A  | 6     | ACB    | AIR CIRCUIT BREAKER                |
| 07           | 3.5C 150sq.mm A2XFY 1.1kV CABLE                                    | 200A      | 7     | EDO    | ELECTRICALLY OPERATED DRAW-OUT     |
| 08           | 3.5C 120sq.mm A2XFY 1.1kV CABLE                                    | 180A      | 8     | DV     | DIGITAL VOLTMETER                  |
| 09           | 3.5C 95sq.mm A2XFY 1.1kV CABLE                                     | 160/150A  | 9     | DA     | DIGITAL AMMETER                    |
| (10)         | 3.5C 70sq.mm A2XFY 1.1kV CABLE                                     | 125/120A  | 10    | MFDM   | MULTI-FUNCTION METER               |
| (11)         | 3.5C 50sq.mm A2XFY 1.1kV CABLE                                     | 100A      | 11    | мссв   | MOULDED CASE CIRCUIT BREAKER       |
| (12)         | 3.5C 35sq.mm A2XFY 1.1kV CABLE                                     | 80A       |       |        |                                    |
| (13)         | 4C 25sq.mm A2XFY 1.1kV CABLE                                       | 70/63A    | 12    | S/D    | STAR / DELTA STARTER               |
| (14)         | 4C 16sq.mm A2XFY 1.1kV CABLE                                       | 50A       | 13    | cos    | CHANGE OVER SWITCH                 |
| (15)         | 4C 10sq.mm A2XFY 1.1kV CABLE                                       | 40/32A    | 14    | UPS    | UN-INTERUPTED POWER SUPPLY         |
| (16)         | 4C 6sq.mm A2XFY 1.1kV CABLE                                        | 25A       | 15    | AHU    | AIR HANDLING UNIT                  |
| (17)         | 4C 4sq.mm A2XFY 1.1kV CABLE                                        | 20/16/10A | 16    | ТМ     | THERMAL MAGNETIC BASED RELEASE     |
| (18)         | 2C 4sq.mm A2XFY 1.1kV CABLE                                        | 20/16/10A |       |        |                                    |
| (19)         | 2C 6sq.mm A2XFY 1.1kV CABLE                                        | 25A       | 17    | MP     | MICROPROCESSOR BASED RELEASE       |
| 20           | 2C 10sq.mm A2XFY 1.1kV CABLE                                       | 32A       | 18    | CDC    | CAPACITOR DUTY CONTACTOR           |
|              |                                                                    |           |       |        | ·                                  |

|                |                         |                      | LE                                                                                                  | EGEND     |                                           |           |                                                                                      |
|----------------|-------------------------|----------------------|-----------------------------------------------------------------------------------------------------|-----------|-------------------------------------------|-----------|--------------------------------------------------------------------------------------|
| FIXTURE        | DESCRIPTION             | FIXTURE              | DESCRIPTION                                                                                         | FIXTURE   | DESCRIPTION                               | FIXTURE   | DESCRIPTION                                                                          |
| G              |                         | L <sup>enn</sup> r   | THERMAL OVERLOAD RELAYS                                                                             |           |                                           | ~         |                                                                                      |
| $\bigcirc$     | AC GENERATOR/ DG SET    | 516                  | IDMT EARTH FAULT RELAY                                                                              | J×        | MCB ISOLATOR                              | þ         | HT LBS WITH FUSE UNIT                                                                |
|                | TRANSFORMER DELTA/STAR  | 77*                  | MINIATURE CIRCUIT BREAKER                                                                           | $\square$ | CONTACTOR                                 | Å         | STAR DELTA STARTER                                                                   |
| $\mathfrak{S}$ | TRAINSFORMER DELTAISTAR |                      | DIGITAL MULTIFUNCTION METER -<br>PARA - V, A, F, PF, kW, kVA, kVAR, kWh,                            | Ŧ         | EARTHING CONNECTION                       | -11       | DOL STARTER                                                                          |
| •              | PUSH BUTTON             | DMFM - 01            | kVAh, kVARh, RUNHOURS, ON HOURS,<br>INTERRUPTS, RPM, % UNBALANCE (V,A),<br>PHASE ANGLE. THD.NEUTRAL |           | NEUTRAL LINK                              | ACCL      | AUTOMATIC SOURCE CHANGE WITH CURRE                                                   |
|                | SWITCH BOARD / PANEL    |                      | CURRENT, % LOAD, MAXIMUM DEMAND<br>(KW & KVA), MD RESET                                             | Ľ,×       | 4P RCBO                                   | E         | CURRENT TRANSFORMER                                                                  |
|                | CONTROL PANEL           | TB                   | TERMINAL BOX                                                                                        | ţ.        | ACCL - 1&3 PHASE                          |           | ALARM HOOTER                                                                         |
|                | DISTRIBUTION BOARD      | LT TOD M             | LT TIME OF DAY METER                                                                                | þ         | CUTOUT FUSE                               |           | DIGITAL MULTIFUNCTION METER PARA - V, A<br>F, PF, kW, kVA, kVAR, kWh, kVAh, kVARh,   |
| ⊥              | CAPACITOR               | - <mark>⊗-⊗-⊗</mark> | INDICATION LAMP                                                                                     |           | CONTROL FUSE                              | DMFM - 03 | Runhours On hours, phase angle, interrupts, THE<br>Events(High-Low), Neutral Current |
|                | VDB - RAW / UPS POWER   | ±1*                  | MOULDED CASE CIRCUIT BREAKER                                                                        |           | Bus bar end feed unit with ACB as breaker |           | Bus bar end feed unit with MCCB as breaker                                           |
| Ξ              | TAPOFF BOX              | TVSS                 | TRANSIENT VOLTAGE SURGE<br>SUPPRESSOR                                                               |           | Dus bar end leed unit with ACB as breaker |           | Dus par end reed unit with MCCB as breaker                                           |

## Note:

|                                                                                                                                                                                                                                                                                                          | 5.          |                           |          |        |             |                                     |                                           |           |          |           | approximate. necessar<br>e for each equipment.                  | y co-ordir | ation                                |                                   |
|----------------------------------------------------------------------------------------------------------------------------------------------------------------------------------------------------------------------------------------------------------------------------------------------------------|-------------|---------------------------|----------|--------|-------------|-------------------------------------|-------------------------------------------|-----------|----------|-----------|-----------------------------------------------------------------|------------|--------------------------------------|-----------------------------------|
|                                                                                                                                                                                                                                                                                                          | 6.          | with the req              | uireme   | ent of | statutory a | uthority.                           | C C                                       |           |          |           | rip. this shall be done i                                       |            |                                      |                                   |
|                                                                                                                                                                                                                                                                                                          | 7.          | statutory aut             | thority. | -      |             |                                     |                                           |           |          |           | co-ordination with the                                          |            |                                      |                                   |
|                                                                                                                                                                                                                                                                                                          | 8.          |                           | -        |        |             | ledical, Plum<br>of statutory a     |                                           | uipments  | shall t  | be done   | in co-ordination with                                           | the respe  | ective                               |                                   |
|                                                                                                                                                                                                                                                                                                          | 9.          |                           |          |        | •           | II be provided<br>client, if requir |                                           | & multi-  | function | meter o   | of the main IT panel sati                                       | sfying the | BMS                                  |                                   |
|                                                                                                                                                                                                                                                                                                          | 10.         | The power s<br>necessary. | supply   | from   | the respect | ve floor DB/Lo                      | ad Bank shall be envi                     | saged for | the ligh | ting of t | he main name board of                                           | the buildi | ng, if                               |                                   |
|                                                                                                                                                                                                                                                                                                          | 11.<br>12.  | • •                       |          | •      |             | •                                   | ing main for each flo<br>contract demand. | ır.       |          |           |                                                                 |            |                                      |                                   |
|                                                                                                                                                                                                                                                                                                          | 13.         | 0                         |          |        |             |                                     |                                           | type 2 c  | o-ordina | tion cha  | art of the manufacturer.                                        |            |                                      |                                   |
|                                                                                                                                                                                                                                                                                                          |             |                           |          |        |             |                                     |                                           |           |          |           | DRAWING ST                                                      | ATUS       | PAPER SIZE                           |                                   |
| ARCHITECT / CLIENT                                                                                                                                                                                                                                                                                       |             |                           |          |        |             |                                     |                                           |           |          |           |                                                                 |            | PAPER SIZE                           | A3                                |
| ARCHITECT / CLIENT                                                                                                                                                                                                                                                                                       |             |                           |          |        |             |                                     |                                           |           |          |           | CONCEPTUAL DRAWING                                              |            | SCALE                                | 1:17.5                            |
| SHIBU ABOOSALI                                                                                                                                                                                                                                                                                           |             |                           |          |        |             |                                     |                                           |           |          |           | CONCEPTUAL DRAWING<br>FOR COMMENTS/ APPROVAL                    |            | SCALE<br>DATE                        | 1:17.5<br>13-06-2022              |
| SHIBU ABOOSALI<br>A R C H I T E C T S<br>First Floor, No.7, Kamala Building, C-street, Jawahar                                                                                                                                                                                                           |             |                           |          |        |             |                                     |                                           |           |          |           |                                                                 | ×          | SCALE                                | 1:17.5                            |
| SHIBU ABOOSALI                                                                                                                                                                                                                                                                                           |             |                           |          |        |             |                                     |                                           |           |          |           | FOR COMMENTS/ APPROVAL                                          | × ·        | SCALE<br>DATE                        | 1:17.5<br>13-06-2022              |
| SHIBUABOOSALI         A R C H I T E C T S         First Floor, No.7, Kamala Building, C-street, Jawahar         Nagar, Kowdiar P O, Thiruvananthapuram, India 695003         THIS DRAWING IS THE PROPERTY OF TECLA CONSULTANCY SOLUTIONS AND                                                             |             |                           |          |        |             |                                     |                                           |           |          |           | FOR COMMENTS/ APPROVAL<br>FOR TENDER PUPOSE                     |            | SCALE<br>DATE<br>APPROVED            | 1:17.5<br>13-06-2022<br>AKS       |
| SHIBU ABOOSALI<br>A R C H I T E C T S         First Floor, No.7, Kamala Building, C-street, Jawahar<br>Nagar, Kowdiar P O, Thiruvananthapuram, India 695003         THIS DRAWING IS THE PROPERTY OF TECLA CONSULTANCY SOLUTIONS AND<br>IS TO BE USED ONLY FOR THE PURPOSE FOR WHICH IT WAS LENT AND MUST | PRAWING NO. | DATE                      | REV.     | NO     | DATE        |                                     |                                           | DRAWN     | СНКД     | APRVD.    | FOR COMMENTS/ APPROVAL<br>FOR TENDER PUPOSE<br>SANCTION DRAWING |            | SCALE<br>DATE<br>APPROVED<br>CHECKED | 1:17.5<br>13-06-2022<br>AKS<br>AS |