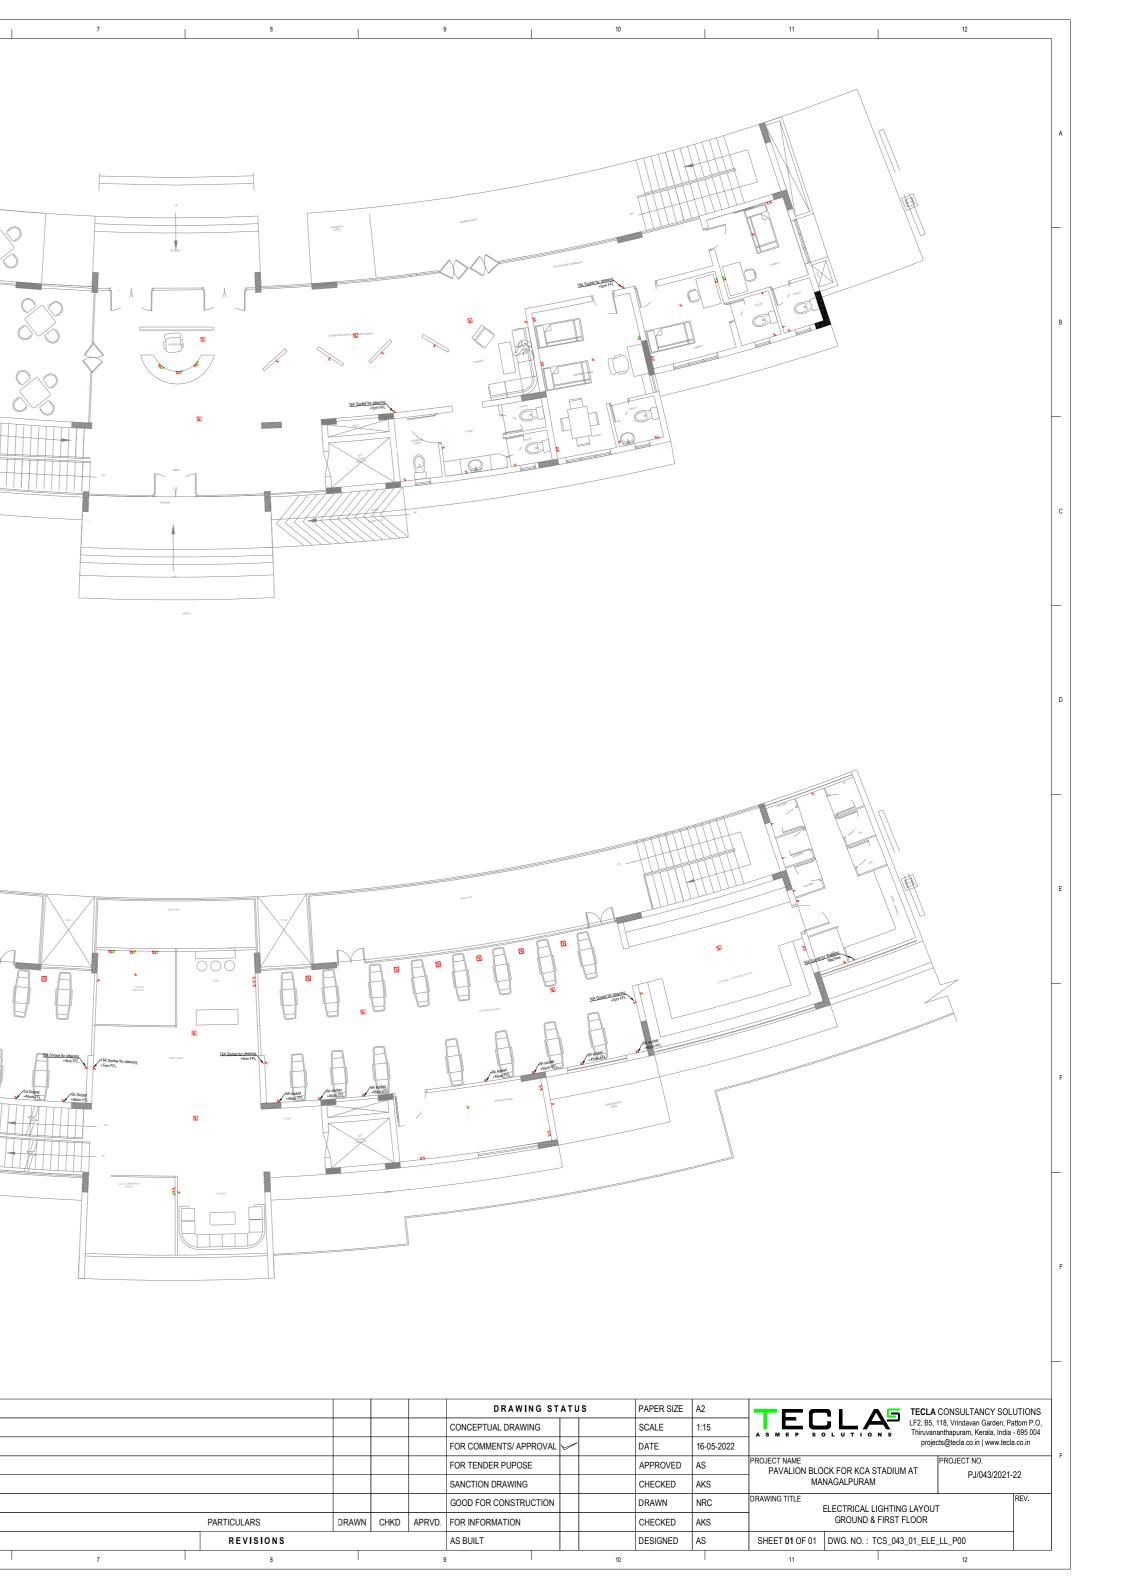

NOTE:

1. POSITION OF ALL SWITCH BOARD SHALL BE MIN. 23cm AWAY FROM THE DOOR OPENING / WINDOW.

2

- 2. SWITCH BOARDS SHALL BE FIXED AT A HEIGHT OF 120cm FROM FFL UNLESS OTHERWISE SPECIFIED.
- SWITCH BOARDS IN TOILETS WHERE EVER TILE COMES, SHALL BE FIXED AFTER FIXING OF TILES, TO AVOID MULTIPLE TILE BREAKING.
- POINTS NEAR FURNITURE MEANT FOR SEATING ARRANGEMENTS SHALL BE @ 45cm FROM FFL. HOWEVER THE SHALL BE CO-ORDINATED WITH FURNITURE VENDOR / CONTRACTOR.
- 5. THE FALSE CEILING LAYOUT SHOWN IS FOR REFERENCE ONLY.
- ARCHITECTURAL DRAWING SHALL BE REFERRED FOR FINAL LAYOUT.
  6. THE LIGHTING LAYOUT SHALL BE CO-ORDINATED WITH OTHER
- SERVICES IN THE CEILING LIKE HVAC, FIRE-FIGHTING ETC.
  THE ELECTRICAL POINTS ARE PROVIDED BASED ON THE FURNITURE / EQUIPMENT LAYOUT. WHERE FURNITURE LAYOUT NOT PROVIDED, THE POINTS ARE PLACED GENERALLY. THE POINTS SHALL BE CO-ORDINATED AS PER THE FINAL ARCHITECTURAL DRAWING FOR FURNITURE / EQUIPMENT LAYOUT.
- THE MOUNTING HEIGHT INDICATED IN THE DRAWING IS FOR REFERENCE ONLY. THE REQUIRED MOUNTING HEIGHT OF EACH ELECTRICAL FIXTURE (LIKE LIGHT POINT, SWITCH BOX, SOCKET POINT ETC) SHALL BE PROVIDED BASED ON THE REQUIREMENT OF EACH AREA.