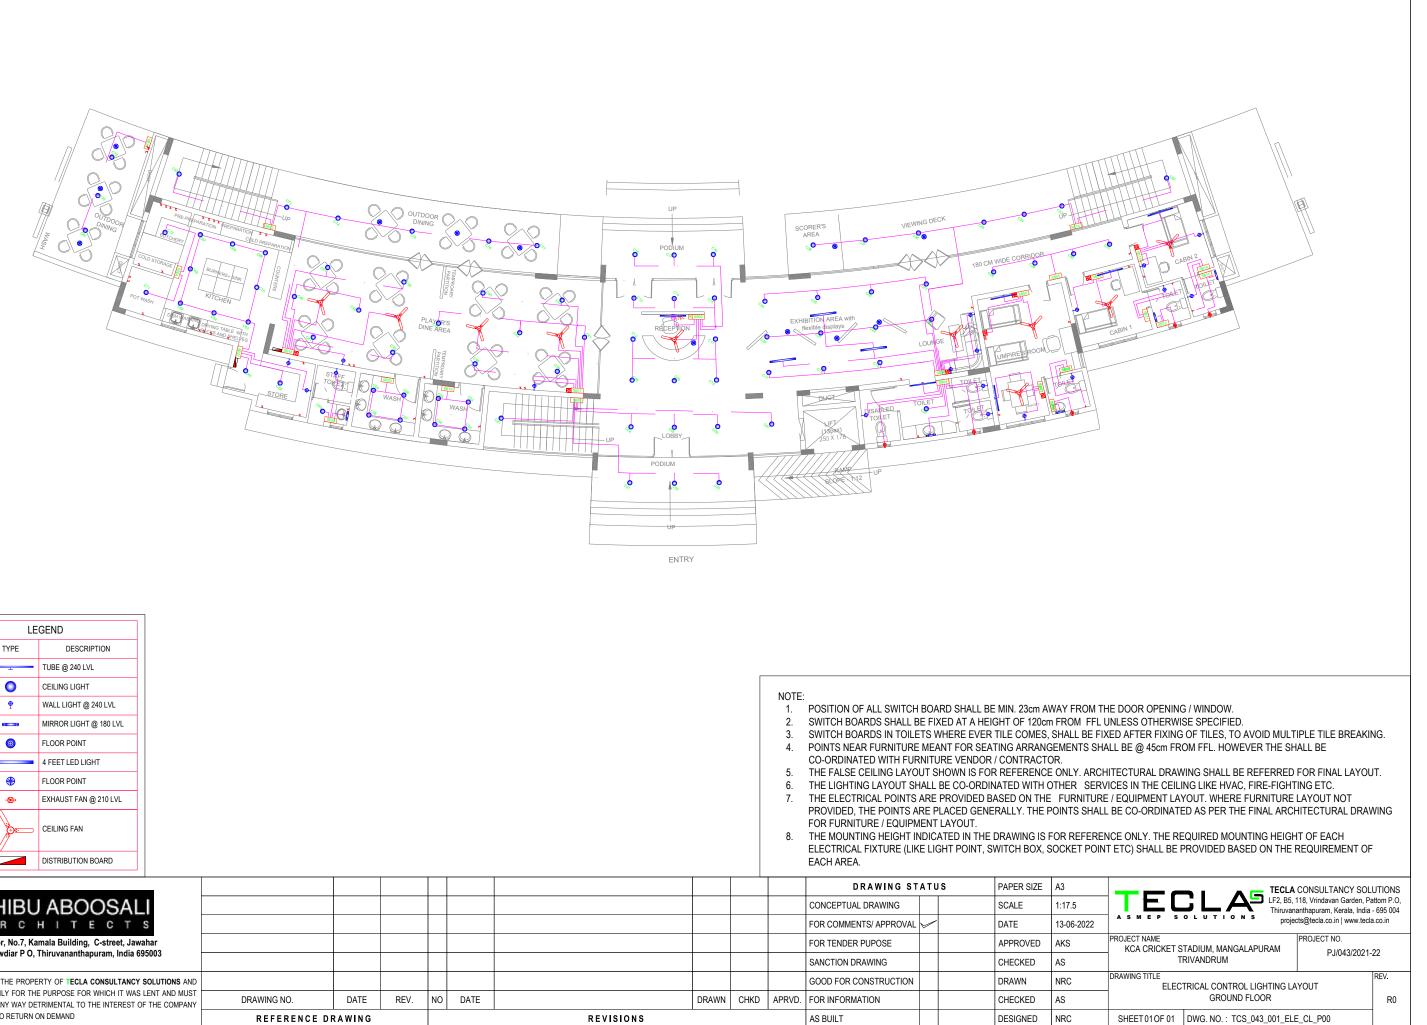

NOTE:

1. POSITION OF ALL SWITCH BOARD SHALL BE MIN. 23cm AWAY FROM THE DOOR OPENING / WINDOW.

2

- 2. SWITCH BOARDS SHALL BE FIXED AT A HEIGHT OF 120cm FROM FFL UNLESS OTHERWISE SPECIFIED.
- SWITCH BOARDS IN TOILETS WHERE EVER TILE COMES, SHALL BE FIXED AFTER FIXING OF TILES, TO AVOID MULTIPLE TILE BREAKING.
- POINTS NEAR FURNITURE MEANT FOR SEATING ARRANGEMENTS SHALL BE @ 45cm FROM FFL. HOWEVER THE SHALL BE CO-ORDINATED WITH FURNITURE VENDOR / CONTRACTOR.
- 5. THE FALSE CEILING LAYOUT SHOWN IS FOR REFERENCE ONLY.
- ARCHITECTURAL DRAWING SHALL BE REFERRED FOR FINAL LAYOUT.
  6. THE LIGHTING LAYOUT SHALL BE CO-ORDINATED WITH OTHER
- SERVICES IN THE CEILING LIKE HVAC, FIRE-FIGHTING ETC.
  THE ELECTRICAL POINTS ARE PROVIDED BASED ON THE FURNITURE / EQUIPMENT LAYOUT. WHERE FURNITURE LAYOUT NOT PROVIDED, THE POINTS ARE PLACED GENERALLY. THE POINTS SHALL BE CO-ORDINATED AS PER THE FINAL ARCHITECTURAL DRAWING FOR FURNITURE / EQUIPMENT LAYOUT.
- THE MOUNTING HEIGHT INDICATED IN THE DRAWING IS FOR REFERENCE ONLY. THE REQUIRED MOUNTING HEIGHT OF EACH ELECTRICAL FIXTURE (LIKE LIGHT POINT, SWITCH BOX, SOCKET POINT ETC) SHALL BE PROVIDED BASED ON THE REQUIREMENT OF EACH AREA.