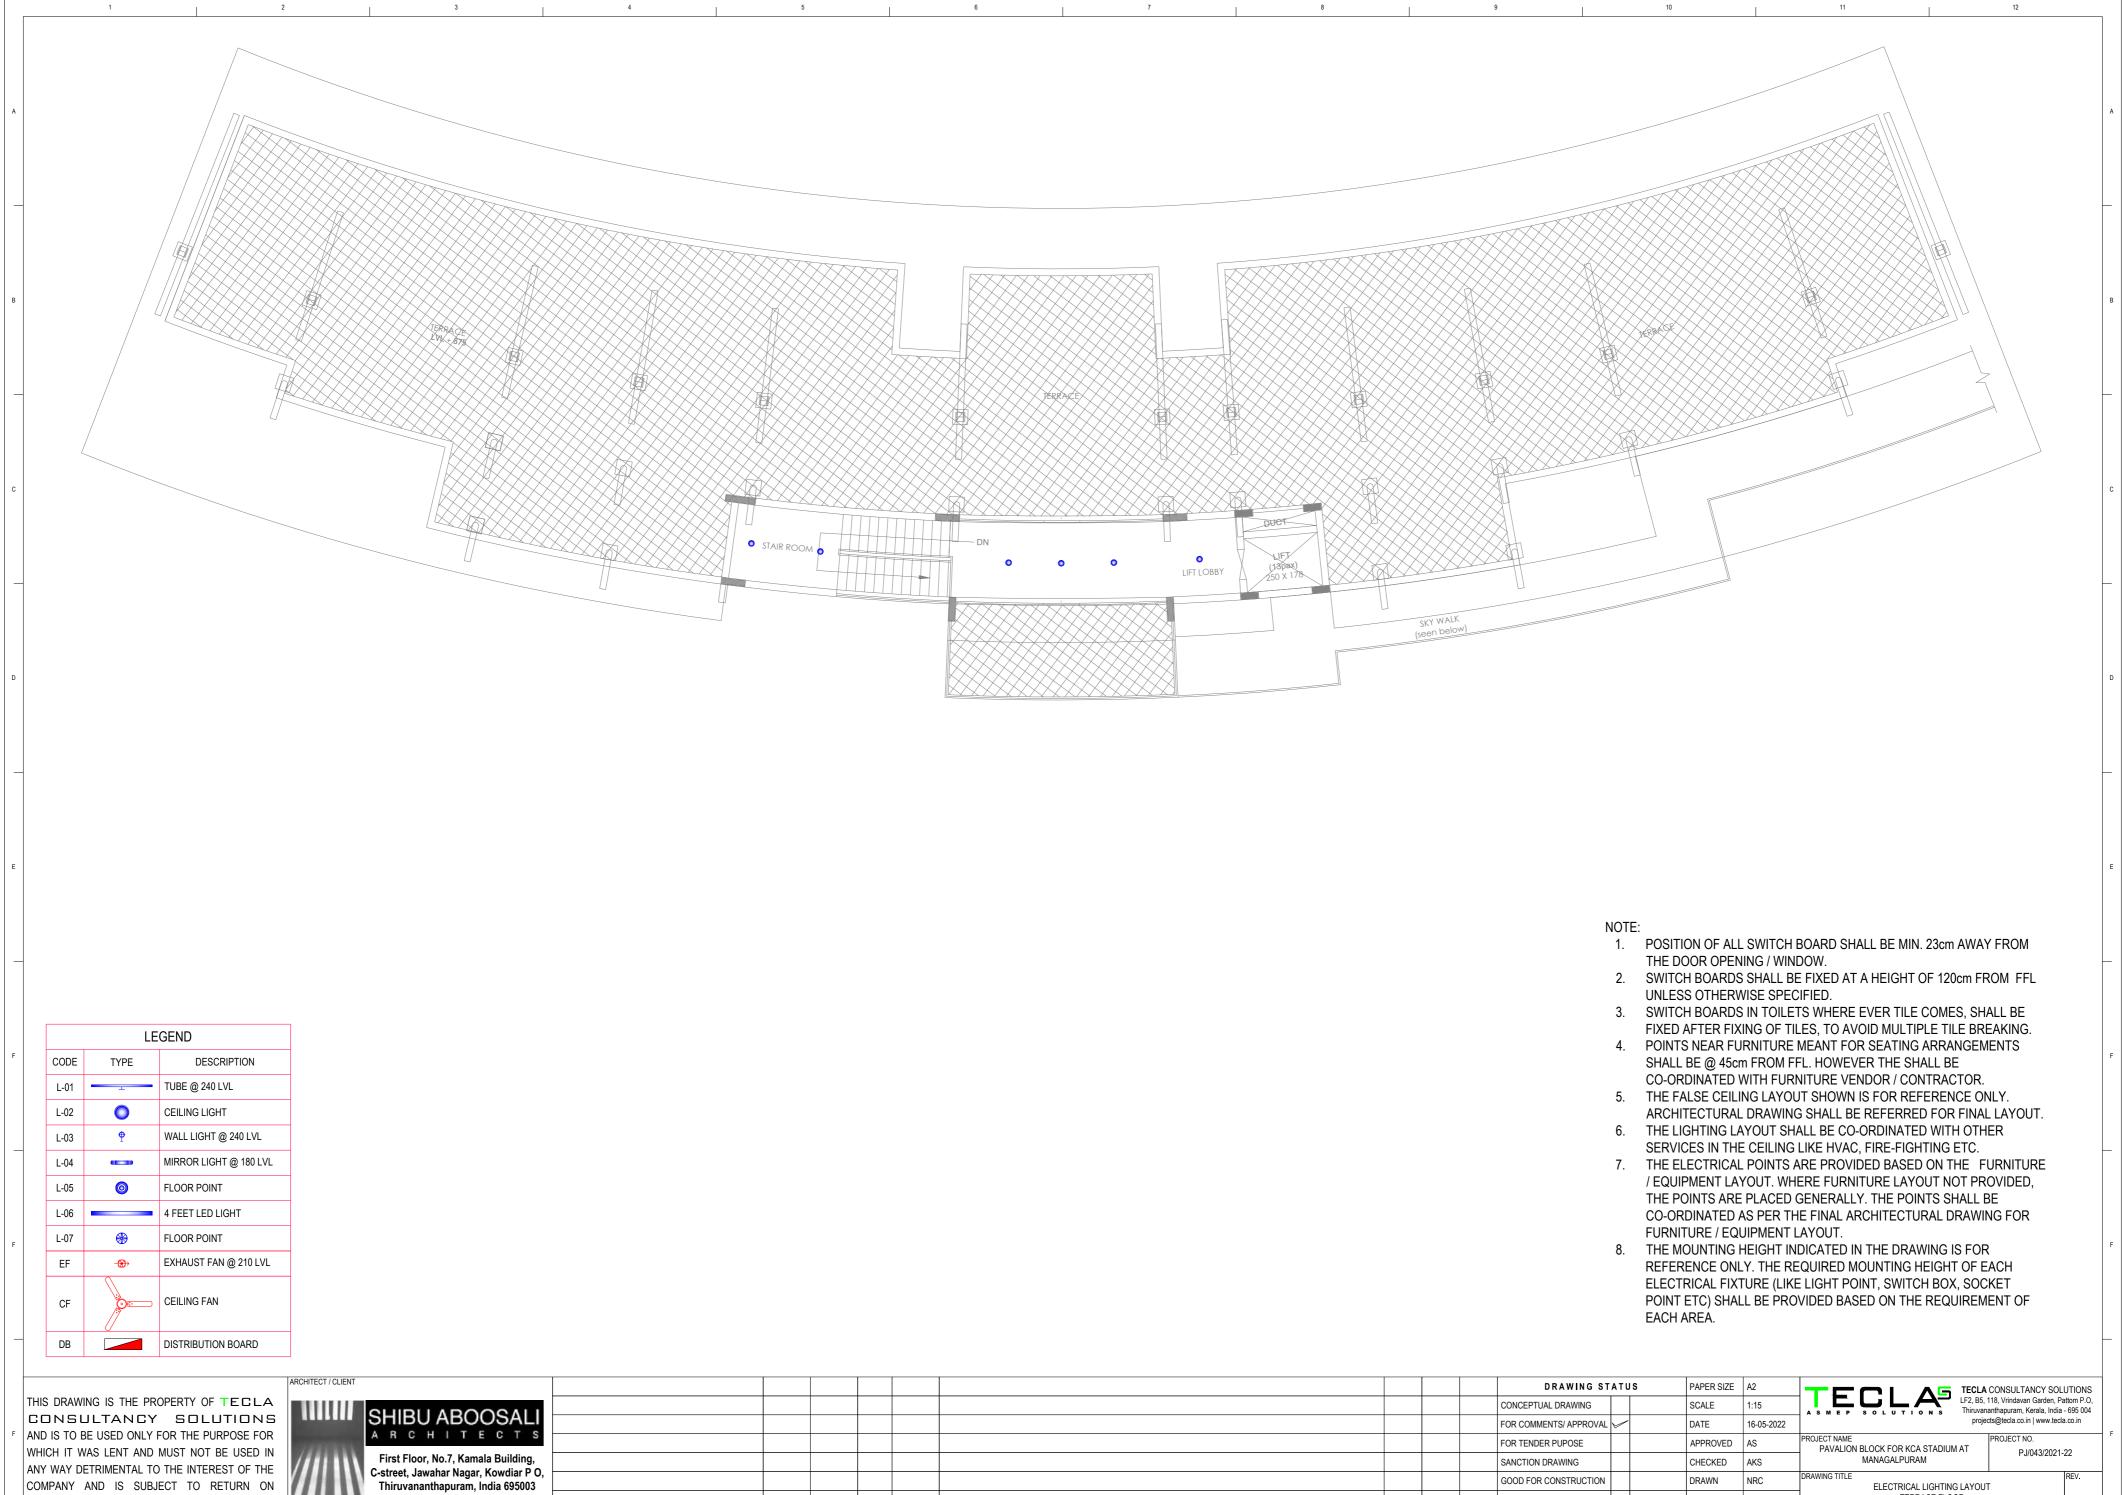

NOTE:

1. POSITION OF ALL SWITCH BOARD SHALL BE MIN. 23cm AWAY FROM THE DOOR OPENING / WINDOW.

2

- 2. SWITCH BOARDS SHALL BE FIXED AT A HEIGHT OF 120cm FROM FFL UNLESS OTHERWISE SPECIFIED.
- SWITCH BOARDS IN TOILETS WHERE EVER TILE COMES, SHALL BE FIXED AFTER FIXING OF TILES, TO AVOID MULTIPLE TILE BREAKING.
- POINTS NEAR FURNITURE MEANT FOR SEATING ARRANGEMENTS SHALL BE @ 45cm FROM FFL. HOWEVER THE SHALL BE CO-ORDINATED WITH FURNITURE VENDOR / CONTRACTOR.
- 5. THE FALSE CEILING LAYOUT SHOWN IS FOR REFERENCE ONLY.
- ARCHITECTURAL DRAWING SHALL BE REFERRED FOR FINAL LAYOUT.
  6. THE LIGHTING LAYOUT SHALL BE CO-ORDINATED WITH OTHER
- SERVICES IN THE CEILING LIKE HVAC, FIRE-FIGHTING ETC.
  THE ELECTRICAL POINTS ARE PROVIDED BASED ON THE FURNITURE / EQUIPMENT LAYOUT. WHERE FURNITURE LAYOUT NOT PROVIDED, THE POINTS ARE PLACED GENERALLY. THE POINTS SHALL BE CO-ORDINATED AS PER THE FINAL ARCHITECTURAL DRAWING FOR FURNITURE / EQUIPMENT LAYOUT.
- THE MOUNTING HEIGHT INDICATED IN THE DRAWING IS FOR REFERENCE ONLY. THE REQUIRED MOUNTING HEIGHT OF EACH ELECTRICAL FIXTURE (LIKE LIGHT POINT, SWITCH BOX, SOCKET POINT ETC) SHALL BE PROVIDED BASED ON THE REQUIREMENT OF EACH AREA.