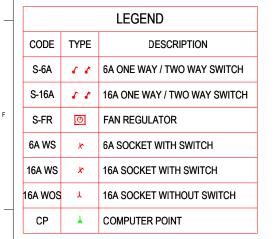

NOTE:

1. POSITION OF ALL SWITCH BOARD SHALL BE MIN. 23cm AWAY FROM THE DOOR OPENING / WINDOW.

2

- 2. SWITCH BOARDS SHALL BE FIXED AT A HEIGHT OF 120cm FROM FFL UNLESS OTHERWISE SPECIFIED.
- SWITCH BOARDS IN TOILETS WHERE EVER TILE COMES, SHALL BE FIXED AFTER FIXING OF TILES, TO AVOID MULTIPLE TILE BREAKING.
- POINTS NEAR FURNITURE MEANT FOR SEATING ARRANGEMENTS SHALL BE @ 45cm FROM FFL. HOWEVER THE SHALL BE CO-ORDINATED WITH FURNITURE VENDOR / CONTRACTOR.
- 5. THE FALSE CEILING LAYOUT SHOWN IS FOR REFERENCE ONLY.
- ARCHITECTURAL DRAWING SHALL BE REFERRED FOR FINAL LAYOUT.
  6. THE LIGHTING LAYOUT SHALL BE CO-ORDINATED WITH OTHER
- SERVICES IN THE CEILING LIKE HVAC, FIRE-FIGHTING ETC.
  THE ELECTRICAL POINTS ARE PROVIDED BASED ON THE FURNITURE / EQUIPMENT LAYOUT. WHERE FURNITURE LAYOUT NOT PROVIDED, THE POINTS ARE PLACED GENERALLY. THE POINTS SHALL BE CO-ORDINATED AS PER THE FINAL ARCHITECTURAL DRAWING FOR FURNITURE / EQUIPMENT LAYOUT.
- THE MOUNTING HEIGHT INDICATED IN THE DRAWING IS FOR REFERENCE ONLY. THE REQUIRED MOUNTING HEIGHT OF EACH ELECTRICAL FIXTURE (LIKE LIGHT POINT, SWITCH BOX, SOCKET POINT ETC) SHALL BE PROVIDED BASED ON THE REQUIREMENT OF EACH AREA.